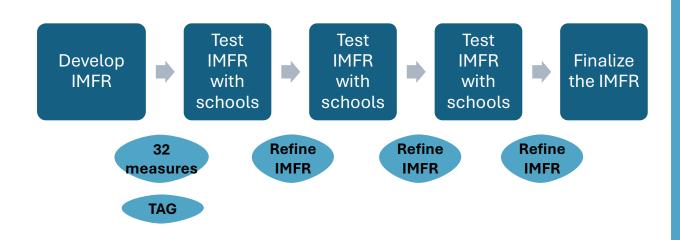

#### How?

The IMFR was developed through a five year, IES funded study conducted by researchers at the American Institutes for Research (AIR) and the University of Missouri.

### A Valid, Reliable Measure of I-MTSS

The IMFR is the first **validated** rubric that measures school's implementation fidelity of **integrated** MTSS.

Anyone can access these materials and training for **free** on the IMFR website.