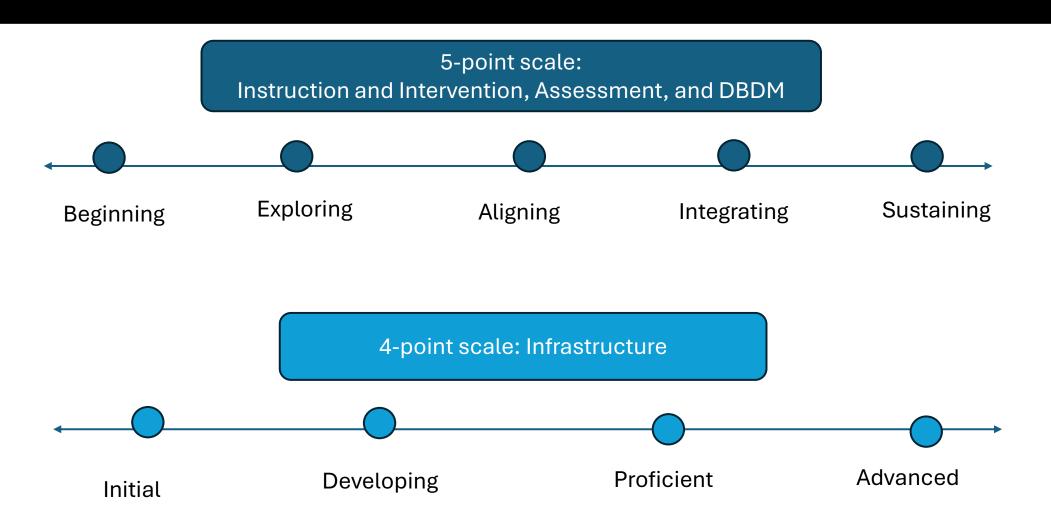

of Missouri.









### Using the IMFR

#### **Administration**



The IMFR is designed to be administered by someone how has completed the online training and is external to the school.

The administration of the IMFR takes approximately 3-4 hours.





Integrated MTSS Fidelity Rubric





IMFR Interview
Protocol



IMFR Scoring Worksheet



IMFR Planning Guide

### The IMFR Domains and Items

Domain 1: Instruction and Intervention

Tier 1

Tier 2

Tier 3

Domain 2: Assessment

Universal Screening

Diagnostic Assessment

Progress Monitoring Domain 3: Databased Decision Making (DBDM)

Universal DBDM

Targeted DBDM

Intensive DBDM

Continuous Improvement

Domain 4: Infrastructure

District
Leadership
School
Leadership

Schoolwide Culture

Professional Learning

# The IMFR Rating Scales



### A Valid, Reliable Measure of I-MTSS



The IMFR is the first **validated** rubric that measures school's implementation fidelity of **integrated** MTSS.



Anyone can access these materials and training for **free** on the IMFR website.

Visit the IMFR website or scan the QR code to get involved in additional research and practice opportunities.





https://www.air.org/resource/guidetoolkit/integ rated-mtss-fidelity-rubric-imfr